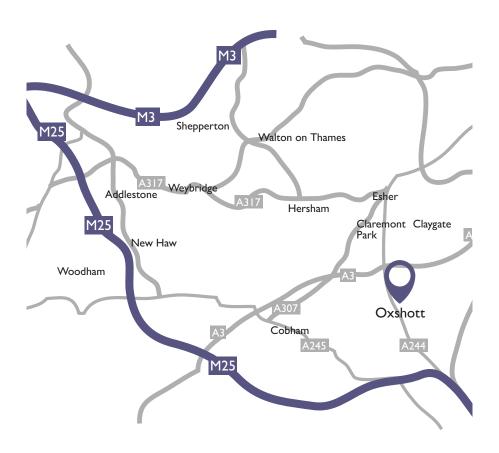

#### From the east M25

Leave the M25 at junction 9, then at roundabout take the lst exit onto the A244 (signposted Oxshott, Esher).

At roundabout take the 2nd exit onto the A244 (signposted Oxshott, Esher).

After approximately I.5 miles you arrive on Oxshott High Street. Centre for Sight is on the right hand side.

#### From the west M25

Leave the M25 at junction I0, then at roundabout take the 3rd exit (signposted London SW, Kingston, Guilford), then merge onto the A3.

At Painshill Junction continue forward.

Branch left and come off the A3 at the next junction.

At the Esher Common roundabout take the 3rd exit onto the A244 (signposted Leatherhead).

After approximately I.5 miles you arrive onto Oxshott High Street. Centre for Sight is on the left hand side.

48 High Street Oxshott Surrey KT22 0JR