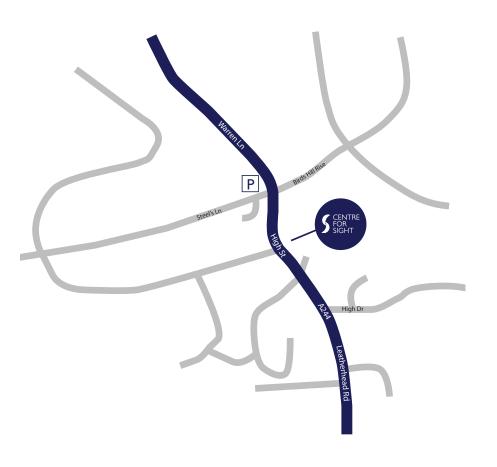

### How to find us

48 High Street (Oxshott clinic)

After approximately I.5 miles you arrive on Oxshott High Street. Centre for Sight is on the right hand side.

At the Esher Common roundabout take the 3rd exit onto the A244 (signposted Leatherhead).

After approximately I.5 miles you arrive onto Oxshott High Street. Centre for Sight is on the left hand side.

48 High Street Oxshott Surrey KT22 0JR