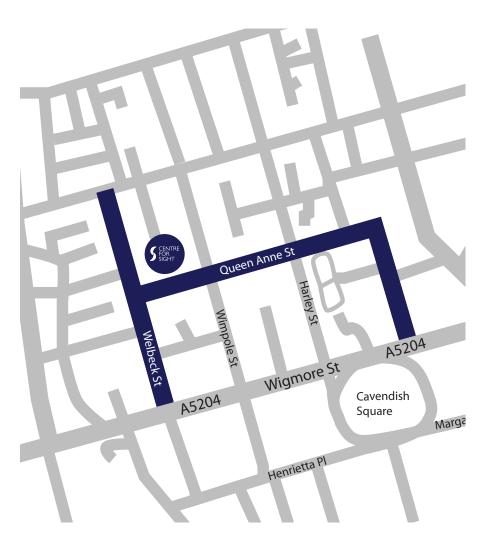

## How to find us

38 Queen Anne Street (London)

## From Oxford Circus

From the Oxford Street exit, turn left, continue along Oxford Street heading towards Marble Arch until you get to john Lewis.

Cross the road and continue up Holles Street alongside John Lewis.

As you pass Cavendish Square to your right, the road immediately in front of you is Harley Street.

Continue down Harley Street and Queen Anne Street is the 2nd on the left. 38 is a little way down on the opposite side of the road

## From Bond Street

Turn right and continue up Oxford Street towards Debenhams.

At Debenhams turn left and continue up Chapel Place.

Continue up Wimpole Street (crossing Wigmore Street).

The next street is Queen Anne Street. Turn right into Queen Anne Street - 38 is the second one up on the opposite side of the road.

38 Queen Anne Street London WIG 8HZ