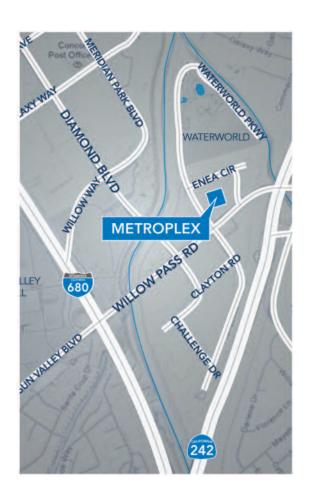

## **Directions**

1401 Willow Pass Road • Concord • Suite 100 PH: 800.339.2733

## FROM HWY 24 (OAKLAND)

Take CA-24 East toward Berkeley/Walnut Creek.
Merge onto I-680 North via the exit on the left
toward Concord/Sacramento.
Exit Willow Pass Rd., turn right onto Willow Pass Rd.
Turn left onto Water World Pkwy.
(2nd light after Diamond)
Arrive at at 1401 Willow Pass Rd.
Parking structure is on the right.

## FROM HWY 80 (SACRAMENTO)

Take Capital City Fwy./US-50 West becomes I-80 West. Merge onto I-680 South toward Benicia/San Jose. Exit Willow Pass Rd. Turn left onto Willow Pass Rd Turn left onto Water World Pkwy. (2nd light after Diamond) Arrive at at 1401 Willow Pass Rd. Parking structure is on the right.

## FROM HWY 4 (ANTIOCH)

Merge onto CA-4 West toward Oakland. Take 680 South Exit Willow Pass Rd., Turn left onto Willow Pass Rd. Turn left onto Water World Pkwy. (2nd light after Diamond) Arrive at at 1401 Willow Pass Rd. Parking structure is on the right.