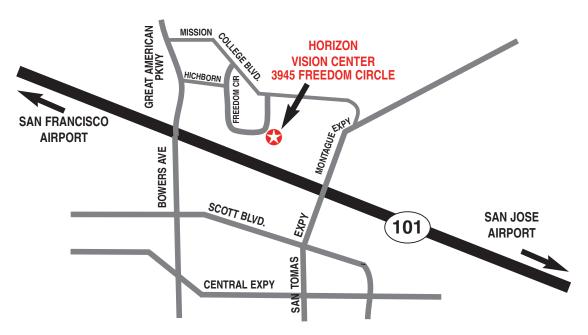

# **Directions**

3945 Freedom Circle • Suite 130 • Santa Clara

Ph: 800.339.2733

### FROM PLEASANTON AREA

Take I-680 S toward San Jose Take exit 12 for Mission Blvd/State Route 262 toward I-880

Keep right at the fork, follow signs for Mission Blvd W and merge onto CA-262 S/Mission Blvd/State Route 262 S Keep left at the fork, follow signs for I-880 S/San Jose and merge onto I-880 S

Take exit 7 for Montague Expy Keep right at the fork and merge onto Montague Expy Turn right onto Mission College Blvd Turn left onto Freedom Circle

# FROM SAN JOSE AREA

Take US-101 N toward San Francisco Take exit 393 to merge onto Great America Pkwy Turn right onto Hichborn Dr Turn right onto Freedom Circle

# FROM SAN FRANCISCO/PENINSULA

Take US-101 S to San Jose
Take exit 393 toward Great America Pkwy
Turn left onto Bowers Ave
Continue onto Great America Pkwy
Turn right onto Hichborn Dr
Turn right onto Freedom Cirlce

### FROM THE EAST BAY

Take I-880 South toward San Jose
Take exit 7 for Montague Expy
Keep right at the fork and merge onto Montague Expy
Turn right onto Mission College Blvd
Turn left onto Freedom Circle