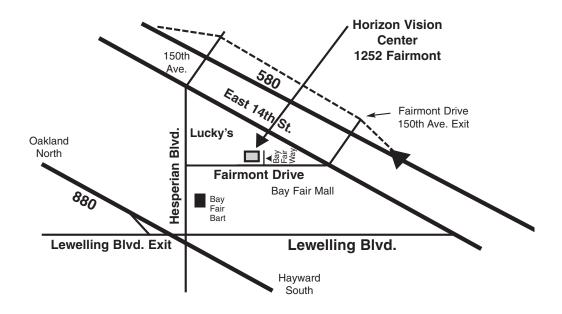

# **Directions**

1252 Fairmont Drive • San Leandro

PH: 800.339.2733

### FROM SAN FRANCISCO

Bay Bridge to Hwy. 580 East (toward Hayward). Exit 150th Ave. in San Leandro proceed through light to next light - Fairmont. Right on Fairmont. Cross East 14th Street. Proceed to the next light - Bayfair Way - make a right entering Lucky's Shopping Center. Take the first left after you have entered the parking lot. Horizon is to your immediate left.

## FROM LIVERMORE

Hwy. 580 West. Exit Fairmont Drive in San Leandro. At first light turn left onto Fairmont, cross East 14th. Proceed to the next light - Bayfair Way - make a right entering Lucky's Shopping Center. Take the first left after you have entered the parking lot. Horizon is to your immediate left.

### FROM FREMONT

Hwy. 880 North to San Leandro. Exit Hesperian Blvd. North on Hesperian to Fairmont Drive. Right onto Fairmont. Proceed to the next light - Bayfair Way - make a left entering Lucky's Shopping Center. Take the first left after you have entered the parking lot. Horizon is to your immediate left.

# FROM WALNUT CREEK

Hwy. 24 West through Caldecott Tunnel. South on Hwy. 13 (Warren Freeway) to Hwy. 580 East. Exit 150th Ave. proceed through light to next light - Fairmont. Right on Fairmont. Cross East 14th Street. Proceed to the next light - Bayfair Way - make a right entering Lucky's Shopping Center. Take the first left after you have entered the parking lot. Horizon is to your immediate left.