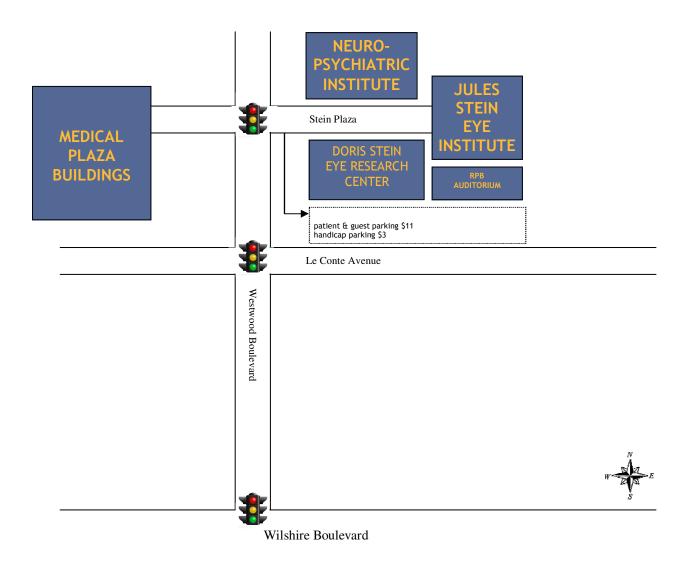

## Directions to the UCLA Laser Refractive Center (located in the Doris Stein Eye Research Center)

## from the San Diego Freeway - 405

Take Wilshire Boulevard off ramp east (toward Westwood Boulevard).

Turn left onto Westwood Boulevard from Wilshire.

Cross LeConte Avenue and turn right onto Stein Plaza.

Take an immediate right for parking (\$11 fee).

Once inside the Doris Stein building, take the elevator to the 1st floor. Proceed to the UCLA Laser Refractive Center which is the clinic located directly behind the bronze statue.